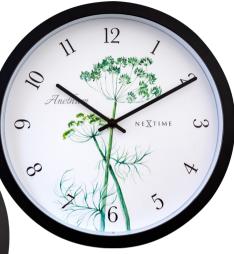

Silene • 4316 Wall clock • 30.5 cm Ø Plastic • Black

**Knautia • 4317** Wall clock • 30.5 cm Ø Plastic • Black

Anethium • 4315 Wall clock • 30.5 cm Ø Plastic • Black