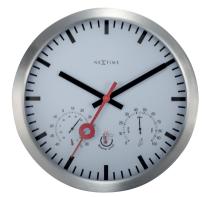

#### Marigold • 4313

Wall clock • 30.5 cm Ø Plastic • Black Time + Temperature (°C)

#### Jasmine • 4318WI

Wall clock • 23.5 cm Ø Plastic • Black Time + Temperature (ºC) + Humidity