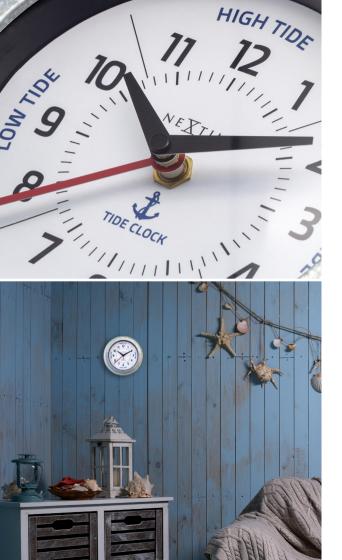

This is a wall clock that provides 2 functions: Time and Tide status When we talk about tide status, it is more precisely about the time remaining before low tide and high tide. A tide clock is a useful device which allows you to know in the twinkle of an eye if the tide is going down or up at your sea port or surf spot. Great reference for fishing, boating, surfing and all kinds of water activities!

## Tide • 4321BL

Wall clock • 22 cm Ø • Metal Galvanized silver Time + Tide (not weatherproof and not for outdoor)

#### Tide • 4321WI

Wall clock • 22 cm Ø • Metal Galvanized silver Time + Tide (not weatherproof and not for outdoor)