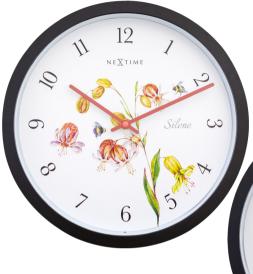

Silene • 4316 Wall clock • 30.5 cm Ø Plastic • Black

**Knautia • 4317** Wall clock • 30.5 cm Ø Plastic • Black

Anethium • 4315 Wall clock • 30.5 cm Ø Plastic • Black