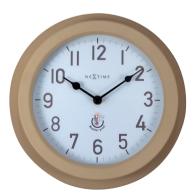

#### **Poppy • 4301GA** Wall clock • 22 cm Ø Metal • Galvanized silver

Poppy • 4301BR Wall clock • 22 cm Ø Metal • Brown