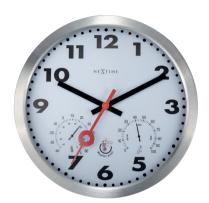

## Daisy • 4319

Wall clock • 25.5 cm Ø Plastic • Black Time + Temperature (ºC) + Humidity

#### Jasmine • 4318BR

Wall clock • 23.5 cm Ø Plastic • Black Time + Temperature (°C) + Humidity