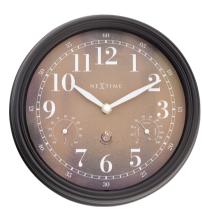

## **Classic garden**

This classic series matches very well with any outdoor atmosphere due to its material and design especially the stone items. These clocks are multifunctional that provides information of time, temperature and humidity. As always, they are also great decorative pieces suitable for both outdoor and indoor use!

#### Tulip • 4304GA

Wall clock • 40.5 cm Ø Metal • Galvanized silver Time + Temperature (°C) + Humidity

#### Hyacinth • 4305BR

Wall clock • 40.5 cm Ø Metal • Brown Time + Temperature (ºC & ºF) + Humidity