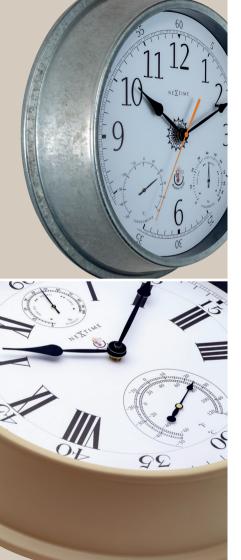

## Tide • 4321BL

Wall clock • 22 cm Ø • Metal Galvanized silver Time + Tide (not weatherproof and not for outdoor)

#### Tide • 4321WI

Wall clock • 22 cm Ø • Metal Galvanized silver Time + Tide (not weatherproof and not for outdoor)