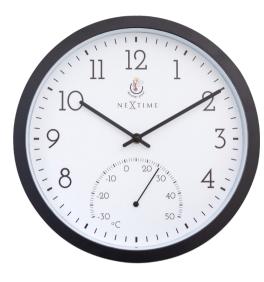

#### Marigold • 4313

Wall clock • 30.5 cm Ø Plastic • Black Time + Temperature (°C)