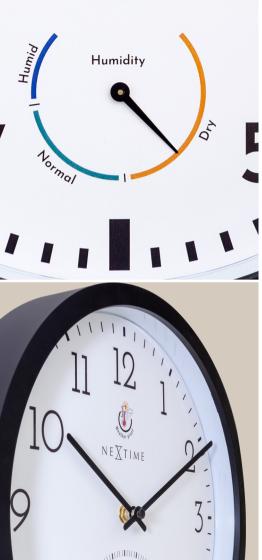

## Daisy • 4319

Wall clock • 25.5 cm Ø Plastic • Black Time + Temperature (ºC) + Humidity

#### Jasmine • 4318BR

Wall clock • 23.5 cm Ø Plastic • Black Time + Temperature (°C) + Humidity

#### Jasmine • 4318WI

Wall clock • 23.5 cm Ø Plastic • Black Time + Temperature (ºC) + Humidity