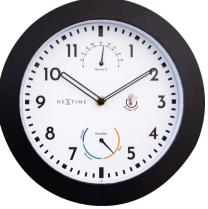

## Daisy • 4319

Wall clock • 25.5 cm Ø Plastic • Black Time + Temperature (ºC) + Humidity

#### Jasmine • 4318BR

Wall clock • 23.5 cm Ø Plastic • Black Time + Temperature (°C) + Humidity

#### Jasmine • 4318WI

Wall clock • 23.5 cm Ø Plastic • Black Time + Temperature (ºC) + Humidity