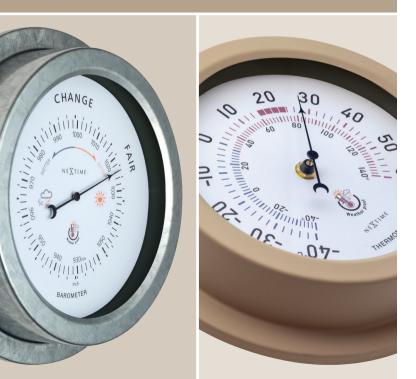

#### **Lily • 4302GA** Thermometer • 22 cm Ø Metal • Galvanized silver

#### **Orchid • 4303GA** Barometer • 22 cm Ø Metal • Galvanized silver

Lily • 4302BR Thermometer • 22 cm Ø Metal • Brown

**Orchid • 4303BR** Barometer • 22 cm Ø Metal • Brown