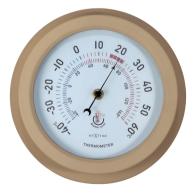

es!

## Tide • 4321BL

Wall clock • 22 cm Ø • Metal Galvanized silver Time + Tide (not weatherproof and not for outdoor)







#### Tide • 4321WI

Wall clock • 22 cm Ø • Metal Galvanized silver Time + Tide (not weatherproof and not for outdoor)



## Cottage

These nice metal series in galvanized silver and warm sand colour are great for the garden as well as for indoor use. Single function focussed, these devices provide for every garden with direct information of time, temperature or pressure at a glance!





#### **Poppy • 4301GA** Wall clock • 22 cm Ø Metal • Galvanized silver





Poppy • 4301BR Wall clock • 22 cm Ø Metal • Brown





#### **Lily • 4302GA** Thermometer • 22 cm Ø Metal • Galvanized silver





#### **Orchid • 4303GA** Barometer • 22 cm Ø Metal • Galvanized silver





Lily • 4302BR Thermometer • 22 cm Ø Metal • Brown





**Orchid • 4303BR** Barometer • 22 cm Ø Metal • Brown



## **Classic garden**

This classic series matches very well with any outdoor atmosphere due to its material and design especially the stone items. These clocks are multifunctional that provides information of time, temperature and humidity. As always, they are also great decorative pieces suitable for both outdoor and indoor use!









#### Tulip • 4304GA

Wall clock • 40.5 cm Ø Metal • Galvanized silver Time + Temperature (°C) + Humidity



#### Hyacinth • 4305BR

Wall clock • 40.5 cm Ø Metal • Brown Time + Temperature (ºC & ºF) + Humidity





## Modern garden

The modern design of these clocks brings unconventional mood to the nature; yet a perfect and harmonious match f