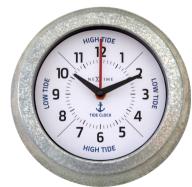

## Tide • 4321BL

Wall clock • 22 cm Ø • Metal Galvanized silver Time + Tide (not weatherproof and not for outdoor)

#### Tide • 4321WI

Wall clock • 22 cm Ø • Metal Galvanized silver Time + Tide (not weatherproof and not for outdoor)