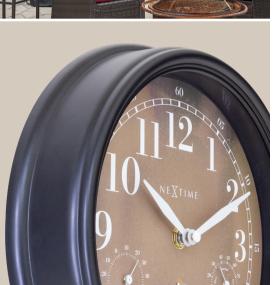

## **Classic garden**

This classic series matches very well with any outdoor atmosphere due to its material and design especially the stone items. These clocks are multifunctional that provides information of time, temperature and humidity. As always, they are also great decorative pieces suitable for both outdoor and indoor use!

#### Tulip • 4304GA

Wall clock • 40.5 cm Ø Metal • Galvanized silver Time + Temperature (°C) + Humidity

#### Hyacinth • 4305BR

Wall clock • 40.5 cm Ø Metal • Brown Time + Temperature (ºC & ºF) + Humidity