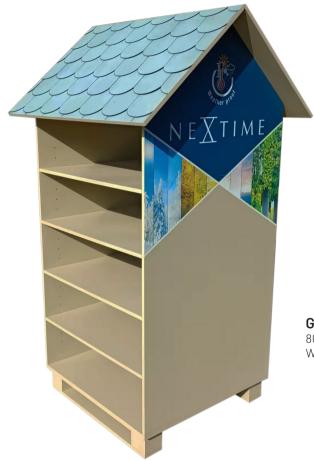

#### Clematis • 4307ST

Wall clock • 35 cm Ø Aluminium Time + Temperature (°C & °F) + Humidity

Open face full color packaging

Retail Display fits the full collection. The display is delivered in knocked-down packaging (KD)

**Garden display** 80 x 80 x 200 cm Wood • Beige