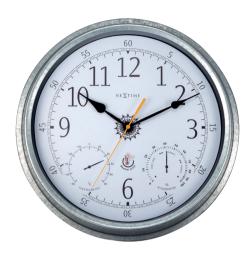

## Tide • 4321BL

Wall clock • 22 cm Ø • Metal Galvanized silver Time + Tide (not weatherproof and not for outdoor)

#### Tide • 4321WI

Wall clock • 22 cm Ø • Metal Galvanized silver Time + Tide (not weatherproof and not for outdoor)