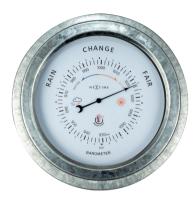

#### **Orchid • 4303GA** Barometer • 22 cm Ø Metal • Galvanized silver

Lily • 4302BR Thermometer • 22 cm Ø Metal • Brown

**Orchid • 4303BR** Barometer • 22 cm Ø Metal • Brown