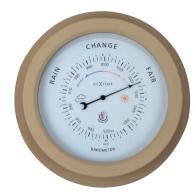

#### **Orchid • 4303GA** Barometer • 22 cm Ø Metal • Galvanized silver

Lily • 4302BR Thermometer • 22 cm Ø Metal • Brown

**Orchid • 4303BR** Barometer • 22 cm Ø Metal • Brown