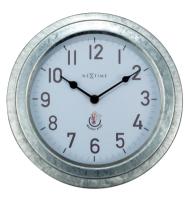

#### **Poppy • 4301GA** Wall clock • 22 cm Ø Metal • Galvanized silver

Poppy • 4301BR Wall clock • 22 cm Ø Metal • Brown