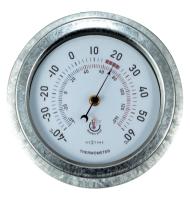

e of an eye if the tide is going down or up at your sea port or surf spot. Great reference for fishing, boating, surfing and all kinds of water activities!

## Tide • 4321BL

Wall clock • 22 cm Ø • Metal Galvanized silver Time + Tide (not weatherproof and not for outdoor)







#### Tide • 4321WI

Wall clock • 22 cm Ø • Metal Galvanized silver Time + Tide (not weatherproof and not for outdoor)



## Cottage

These nice metal series in galvanized silver and warm sand colour are great for the garden as well as for indoor use. Single function focussed, these devices provide for every garden with direct information of time, temperature or pressure at a glance!





#### **Poppy • 4301GA** Wall clock • 22 cm Ø Metal • Galvanized silver





Poppy • 4301BR Wall clock • 22 cm Ø Metal • Brown





#### **Lily • 4302GA** Thermometer • 22 cm Ø Metal • Galvanized silver





#### **Orchid • 4303GA** Barometer • 22 cm Ø Metal • Galvanized silver





Lily • 4302BR Thermometer • 22 cm Ø Metal • Brown





**Orchid • 4303BR** Barometer • 22 cm Ø Metal • Brown



## **Classic garden**

This classic series matches very well with any outdoor atmosphere due to its material and design especially the stone items. These clocks are multifunctional that provides information of time, temperature and humidity. As always, they are also great decorative pieces suitable for both outdoor and indoor use!









#### Tulip • 4304GA

Wall clock • 40.5 cm Ø Metal • Galvanized silver Time + Temperature (°C) + Humidity



#### Hyacinth • 4305BR

Wall clock • 40.5 cm Ø Metal • Brown Time + Temperature (ºC