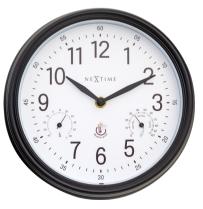

## Tide • 4321BL

Wall clock • 22 cm Ø • Metal Galvanized silver Time + Tide (not weatherproof and not for outdoor)

#### Tide • 4321WI

Wall clock • 22 cm Ø • Metal Galvanized silver Time + Tide (not weatherproof and not for outdoor)