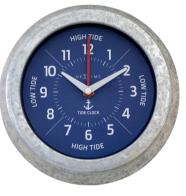

## **Tide clock**

A tide clock is a clock, besides telling time, that keeps track of the Moon's apparent motion around the Earth.

Tides are the rise and fall of the levels of the ocean. They are caused by the gravitational pull of the Sun and Moon as well as the rotation of the Earth. Tides cycle as the Moon rotates around the Earth and as the position of the Sun changes. Throughout the day the sea level is constantly rising or falling.

Due to the Moon's orbital prograde motion, it takes a particular point on the Earth (on average) 24 hours and 50.5 minutes to rotate under the Moon, so the time between high lunar tides fluctuates between 12 and 13 hours.

A tide clock is divided into two roughly 6 hour tidal periods that shows the average length of time between high and low tides in a semidiurnal tide region, such as most areas along the Eastern margin of the Atlantic Ocean and along most of North and South America.

This is a wall clock that provides 2 functions: Time and Tide status When we talk about tide status, it is more precisely about the time remaining before low tide and high tide. A tide clock is a useful device which allows you to know in the twinkle of an eye if the tide is going down or up at your sea port or surf spot. Great reference for fishing, boating, surfing and all kinds of water activities!

## Tide • 4321BL

Wall clock • 22 cm Ø • Metal Galvanized silver Time + Tide (not weatherproof and not for outdoor)

#### Tide • 4321WI

Wall clock • 22 cm Ø • Metal Galvanized silver Time + Tide (not weatherproof and not for outdoor)