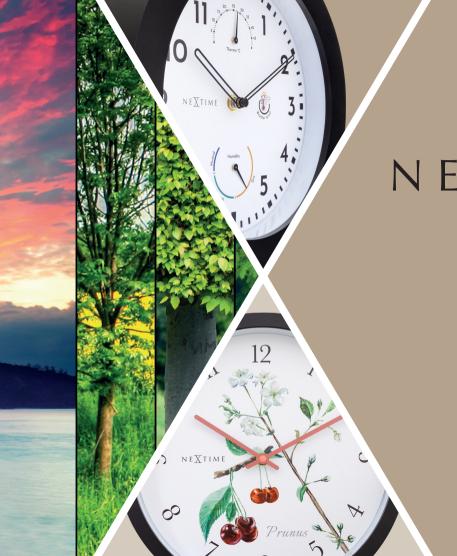

## Garden Collection

## Dear NeXtime friends,

When you're enjoying the outdoor activities, you can now keep track of time, and simple weather condition like humidity and temperature in the most relaxed way without having to go back to the house or searching on your phone to check. Let's take a look at our garden collection that are both functional and ornamental at the same time.

Baro-

meter

Outdoor/ Thermo-Indoor meter

- Hygrometer

Tide

Silent movement

Enjoy your time in style with these lovely new designs! The clocks are suitable for indoor and outdoor use.

**Prunus • 4314** Wall clock • 30.5 cm Ø Plastic • Black