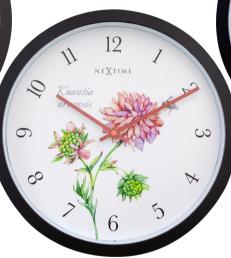

Silene • 4316 Wall clock • 30.5 cm Ø Plastic • Black

**Knautia • 4317** Wall clock • 30.5 cm Ø Plastic • Black

Anethium • 4315 Wall clock • 30.5 cm Ø Plastic • Black