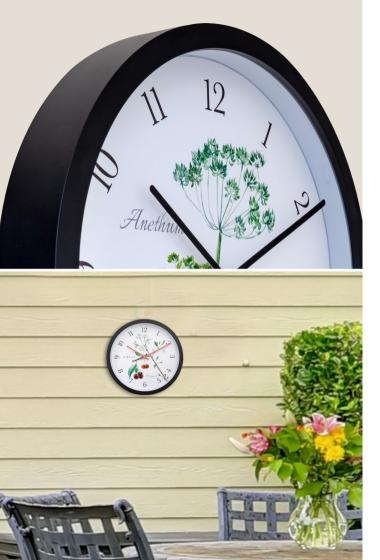

Silene • 4316 Wall clock • 30.5 cm Ø Plastic • Black

**Knautia • 4317** Wall clock • 30.5 cm Ø Plastic • Black

Anethium • 4315 Wall clock • 30.5 cm Ø Plastic • Black

This is a wall clock that provides 2 functions: Time and Tide status When we talk about tide status, it is more precisely about the time remaining before low tide and high tide. A tide clock is a useful device which allows you to know in the twinkle of an eye if the tide is going down or up at your sea port or surf spot. Great reference for fishing, boating, surfing and all kinds of water activities!