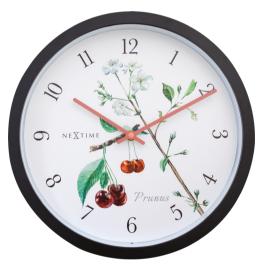

Baro-

meter

Outdoor/ Thermo-Indoor meter

- Hygrometer

Tide

Silent movement

Enjoy your time in style with these lovely new designs! The clocks are suitable for indoor and outdoor use.

**Prunus • 4314** Wall clock • 30.5 cm Ø Plastic • Black