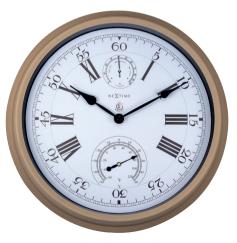

#### Tulip • 4304GA

Wall clock • 40.5 cm Ø Metal • Galvanized silver Time + Temperature (°C) + Humidity

#### Hyacinth • 4305BR

Wall clock • 40.5 cm Ø Metal • Brown Time + Temperature (ºC & ºF) + Humidity