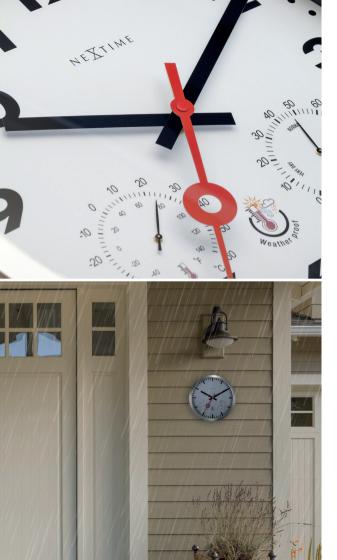

## **Classic garden**

This classic series matches very well with any outdoor atmosphere due to its material and design especially the stone items. These clocks are multifunctional that provides information of time, temperature and humidity. As always, they are also great decorative pieces suitable for both outdoor and indoor use!

#### Tulip • 4304GA

Wall clock • 40.5 cm Ø Metal • Galvanized silver Time + Temperature (°C) + Humidity

#### Hyacinth • 4305BR

Wall clock • 40.5 cm Ø Metal • Brown Time + Temperature (ºC & ºF) + Humidity