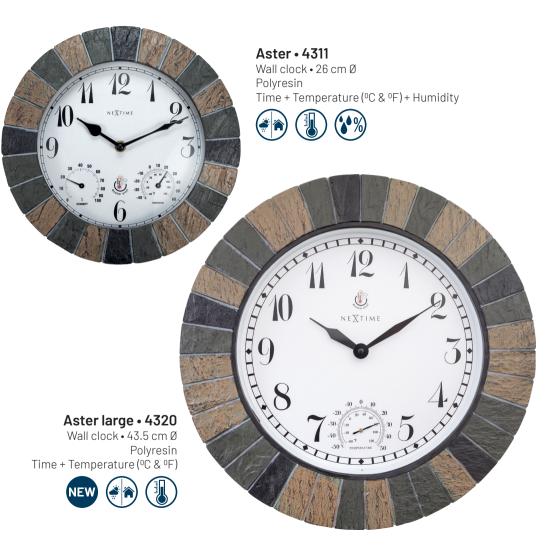

## **Classic garden**

This classic series matches very well with any outdoor atmosphere due to its material and design especially the stone items. These clocks are multifunctional that provides information of time, temperature and humidity. As always, they are also great decorative pieces suitable for both outdoor and indoor use!

#### Tulip • 4304GA

Wall clock • 40.5 cm Ø Metal • Galvanized silver Time + Temperature (°C) + Humidity

#### Hyacinth • 4305BR

Wall clock • 40.5 cm Ø Metal • Brown Time + Temperature (ºC & ºF) + Humidity