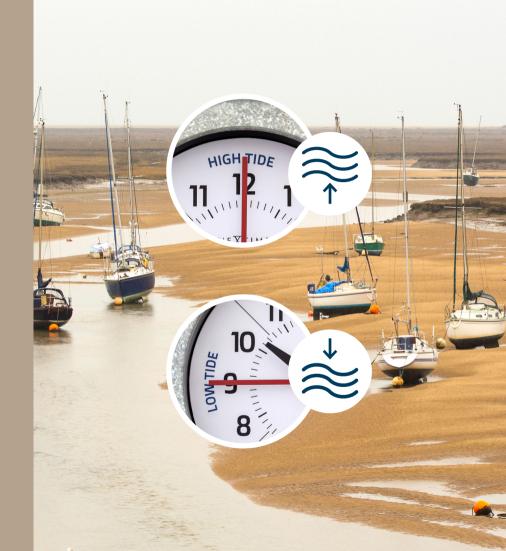

## **Tide clock**

A tide clock is a clock, besides telling time, that keeps track of the Moon's apparent motion around the Earth.

Tides are the rise and fall of the levels of the ocean. They are caused by the gravitational pull of the Sun and Moon as well as the rotation of the Earth. Tides cycle as the Moon rotates around the Earth and as the position of the Sun changes. Throughout the day the sea level is constantly rising or falling.

Due to the Moon's orbital prograde motion, it takes a particular point on the Earth (on average) 24 hours and 50.5 minutes to rotate under the Moon, so the time between high lunar tides fluctuates between 12 and 13 hours.

A tide clock is divided into two roughly 6 hour tidal periods that shows the average length of time between high and low tides in a semidiurnal tide region, such as most areas along the Eastern margin of the Atlantic Ocean and along most of North and South America.

This is a wall clock that provides 2 functions: Time and Tide status When we talk about tide status, it is more precisely about the time remaining before low tide and high tide. A tide clock is a useful device which allows you to know in the twinkle of an eye if the tide is going down or up at your sea port or surf spot. Great reference for fishing, boating, surfing and all kinds of water activities!