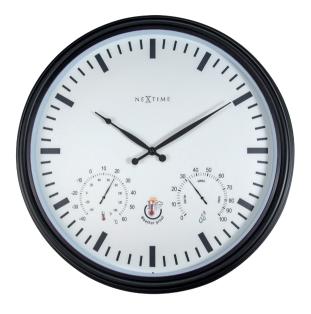

#### Tulip • 4304GA

Wall clock • 40.5 cm Ø Metal • Galvanized silver Time + Temperature (°C) + Humidity

#### Hyacinth • 4305BR

Wall clock • 40.5 cm Ø Metal • Brown Time + Temperature (ºC & ºF) + Humidity