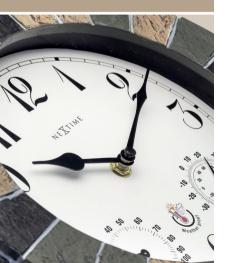

## **Classic garden**

This classic series matches very well with any outdoor atmosphere due to its material and design especially the stone items. These clocks are multifunctional that provides information of time, temperature and humidity. As always, they are also great decorative pieces suitable for both outdoor and indoor use!

#### Tulip • 4304GA

Wall clock • 40.5 cm Ø Metal • Galvanized silver Time + Temperature (°C) + Humidity

#### Hyacinth • 4305BR

Wall clock • 40.5 cm Ø Metal • Brown Time + Temperature (ºC & ºF) + Humidity