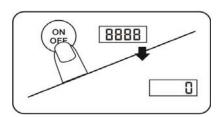

#### TO SWITCH ON

Press and release **ON/OFF** button. **8888** appears on display. Wait until display shows **0**.