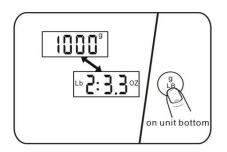

#### PRESS TO CONVERT WEIGHT UNITS

Press **g/LB** button (on unit bottom) to convert between metric and imperial units.