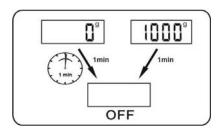

#### **AUTO SWITCH OFF**

Auto switch-off occurs if display show **0** for 1 minute or shows the same weight reading for 1 minute.