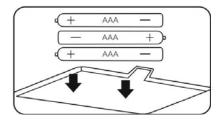

# KW 100 - ELECTRONIC SCALE INSTRUCTIONS

#### **BATTERIES**



3 x AAA Micro 1.5V

#### TO REPLACE BATTERIES



Ensure +/- terminals are correct way round.

#### TO SWITCH ON



Press and release **ON/OFF** button. **8888** appears on display. Wait until display shows **0**.

#### PRESS TO CONVERT WEIGHT UNITS



Press **g/LB** button (on unit bottom) to convert between metric and imperial units.

#### TO ADD & WEIGH



To weigh several different ingredients in one bowl, press **TARE** to reset the display between each ingredient.

#### **AUTO SWITCH OFF**



Auto switch-off occurs if display show **0** for 1 minute or shows the same weight reading for 1 minute.

### WARNING

**□ - L d** Weight overload

Replace batteries

## CLOCK INSTRUCTIONS

1) Insert 1 x PC "AG13" type battery in clock.

- 2) Set time by turning knob on movement.
- 3) Replace battery once a year even if clock is still running