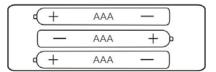

#### **BATTERIES**

3 x AAA Micro 1.5V

#### TO REPLACE BATTERIES

Ensure +/- terminals are correct way round.