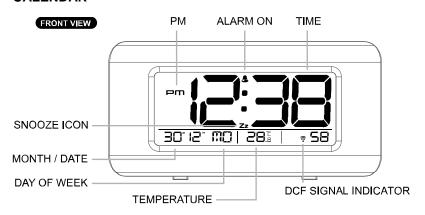

## DCF SINGAL RECEPTION AND SIGNAL INDICATOR

After your clock is powered up, it starts to receive DCF signal. The  $\widehat{\widehat{\tau}}$  icon flashes.

 Weak or no DCF signal
 (only ▲ icon flashing)

 Receiving strong DCF signal
 ( ♣ icon flashing)

 Successful Reception
 ( ♣ icon becomes static)

 Failed Reception
 ( ♠ icon disappear)

#### TO SET CALENDAR, 12/24 TIME AND TIME

- Press and hold SET for 2 seconds, time digits change to "24 Hr" and flash, press +/- to select "12 Hr" time format or "24 Hr" time format. When 12HR is selected, AM or PM will be displayed.
- Then press SET once again, time digits change to "00" and flash. Press +/- button to select time zone:

## TO SET ALARM TIME

Press and hold **ALM SET / ON-OFF** once, time digits change to alarm time digits "0:00 **AL**" and hour digits flash. Then press +/- to set your desired hours of alarm time.

Press **ALM SET / ON-OFF** once, alarm minute digits flash. Press +/- to set your desired minutes of alarm time.

#### TO TURN ON OR OFF YOUR ALARM

Press **ALM SET / On-Off** once to turn on or off the daily alarm. When the alarm function is turned on, the **\$** icon appears between the hour and minute digits.

## TO USE SNOOZE ALARM

When time reaches your set alarm time, your clock will give beep sound to wake you up. The sicon will flash.

1) Press **SNOOZE** on the top once to stop the alarm temporarily, the "♣" and "**Zz**" icon keep flashing. The alarm will beep again in 5 minutes.

## TO DISPLAY TEMPERATURE IN DEGREE °C OR °F

Simply press – (°C/°F) to display temperature in degree °C or degree °F.