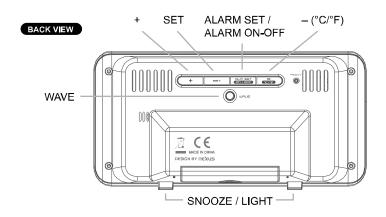

**Manual reception**: simply press **WAVE** button once to start manual reception. Press and hold **WAVE** for 2 seconds to stop manual reception.

**Remark:** when your clock is receiving radio controlled time signal, all buttons except the snooze / light button do not function.

#### TO SET CALENDAR, 12/24 TIME AND TIME

- Press and hold SET for 2 seconds, time digits change to "24 Hr" and flash, press +/- to select "12 Hr" time format or "24 Hr" time format. When 12HR is selected, AM or PM will be displayed.
- Then press SET once again, time digits change to "00" and flash. Press +/- button to select time zone:

## TO SET ALARM TIME

Press and hold **ALM SET / ON-OFF** once, time digits change to alarm time digits "0:00 **AL**" and hour digits flash. Then press +/- to set your desired hours of alarm time.

Press **ALM SET / ON-OFF** once, alarm minute digits flash. Press +/- to set your desired minutes of alarm time.

#### TO TURN ON OR OFF YOUR ALARM

Press **ALM SET / On-Off** once to turn on or off the daily alarm. When the alarm function is turned on, the **\$** icon appears between the hour and minute digits.

## TO DISPLAY TEMPERATURE IN DEGREE °C OR °F

Simply press – (°C/°F) to display temperature in degree °C or degree °F.