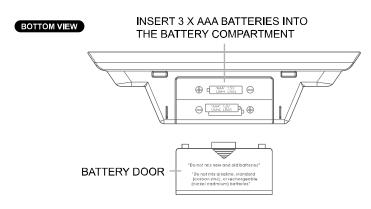

#### **BATTERY INSTALLATION**

- 1. Slide open the battery cover at the bottom of your unit.
- 2. Insert 3 x AAA batteries into the battery compartment by observing the correct + / polarity signs inside the battery compartment.
- 3. Replace the battery cover. Your clock is ready to work you.